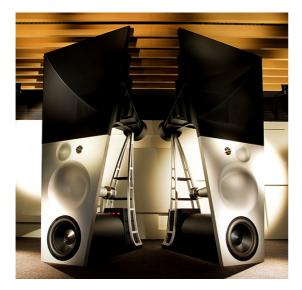

## THE ULTIMATE 2

Conceived and constructed with the sole objective of true-tolife audio reproduction, the MAGICO "Ultimate" is nothing less than an industrial work of art that shatters all previous conceptions of what is possible in contemporary loudspeaker design and performance.

The 5-way system is housed in all 6061T-6 aircraft-grade hardanodized aluminum enclosures with front panels machined from 4"-thick slabs of solid aluminum. It incorporates 4 pairs of the most ambitious compression drivers ever made. An 80 Hz 1:1 midbass horn ensures a true hornloaded signal down to 100 Hz.