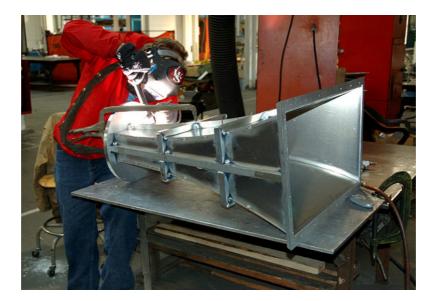

## CONCEPT

The aluminum skin of the 80 Hz midbass horn is reinforced by 56 machined aluminum ribs for stiffness and resonance control. It is hand-welded by skilled craftsmen and takes 4 month to complete.