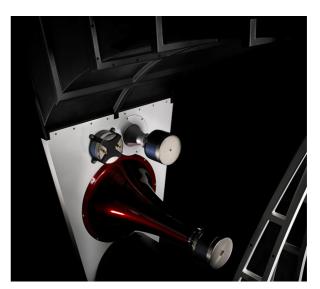

The 5-way system is housed in all 6061T-6 aircraft-grade hardanodized aluminum enclosures with front panels machined from 4"-thick slabs of solid aluminum. It incorporates 4 pairs of the most ambitious compression drivers ever made. An 80 Hz 1:1 midbass horn ensures a true hornloaded signal down to 100 Hz.

## CONCEPT

The aluminum skin of the 80 Hz midbass horn is reinforced by 56 machined aluminum ribs for stiffness and resonance control. It is hand-welded by skilled craftsmen and takes 4 month to complete.